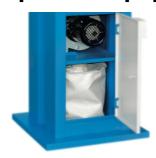

### **Optional Equipments**

cod. IA-2: DUST EXTRACTOR - TWO CONNECTIONS

DUST EXTRACTOR kit with two suction mouth: complete of dust filter bag in flexible aluminum pipes and hose clamps. The extractor is mounted inside the base and wired to the electrical panel. TECHNICAL FEATURES- Motor: Volt 400 - Rpm 2800 - kW 0,55- Max flow rate: 1.000 m 3 / h- Max total pressure: 85 mm H 20