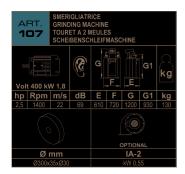

# **ART.107**

### **General technical info**

| Power supply                               | 400   50   3        | Volt Hz Phase |
|--------------------------------------------|---------------------|---------------|
| Motor power                                | 1,85 ( 2,5 )        | kW ( hp )     |
| Motor speed                                | 1400                | rpm           |
| Acoustic emission                          | 69                  | dB            |
| Overall dimension (Width x Depth x Height) | 720 x 610 x H. 1200 | mm            |
| Weight standard machine                    | 130                 | kg            |

### Grinder unit

| Grinding wheel maximum wide size Peripheral speed | 35    | mm<br>m/sec |
|---------------------------------------------------|-------|-------------|
| Motor shaft diameter                              | ø 30  | mm          |
| Grinding wheel maximum external size              | ø 300 | mm          |

### **Optional Equipments**

cod. IA-2: DUST EXTRACTOR - TWO CONNECTIONS

DUST EXTRACTOR kit with two suction mouth: complete of dust filter bag in flexible aluminum pipes and hose clamps. The extractor is mounted inside the base and wired to the electrical panel. TECHNICAL FEATURES- Motor: Volt 400 - Rpm 2800 - kW 0,55- Max flow rate: 1.000 m 3 / h- Max total pressure: 85 mm H 20