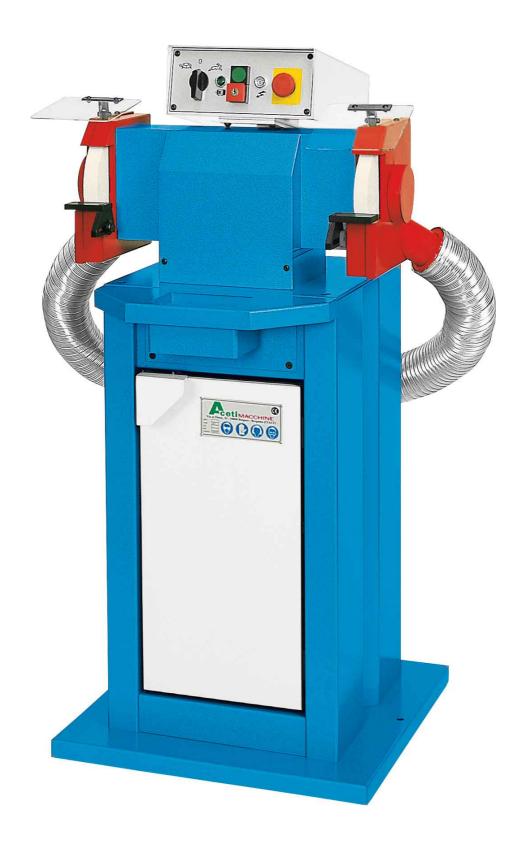

# **ART.107**

## **Grinding machine**

www.aceti.com/ART.107 ART.107

### **General technical info**

| Power supply                               | 400   50   3        | Volt Hz Phase |
|--------------------------------------------|---------------------|---------------|
| Motor power                                | 1,85 ( 2,5 )        | kW ( hp )     |
| Motor speed                                | 1400                | rpm           |
| Acoustic emission                          | 69                  | dB            |
| Overall dimension (Width x Depth x Height) | 720 x 610 x H. 1200 | mm            |
| Weight standard machine                    | 130                 | kg            |

### Grinder unit

| Grinding wheel maximum wide size Peripheral speed | 35    | mm<br>m/sec |
|---------------------------------------------------|-------|-------------|
| Motor shaft diameter                              | ø 30  | mm          |
| Grinding wheel maximum external size              | ø 300 | mm          |

### **Optional Equipments**

cod. IA-2: DUST EXTRACTOR - TWO CONNECTIONS

DUST EXTRACTOR kit with two suction mouth: complete of dust filter bag in flexible aluminum pipes and hose clamps. The extractor is mounted inside the base and wired to the electrical panel. TECHNICAL FEATURES- Motor: Volt 400 - Rpm 2800 - kW 0,55- Max flow rate: 1.000 m 3 / h- Max total pressure: 85 mm H 20