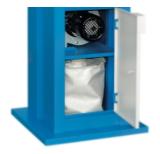

#### cod. IA-2: DUST EXTRACTOR - TWO CONNECTIONS

DUST EXTRACTOR kit with two suction mouth: complete of dust filter bag in flexible aluminum pipes and hose clamps. The extractor is mounted inside the base and wired to the electrical panel.TECHNICAL FEATURES- Motor: Volt 400 - Rpm 2800 - kW 0,55- Max flow rate: 1.000 m3 / h- Max total pressure: 85 mm H2O