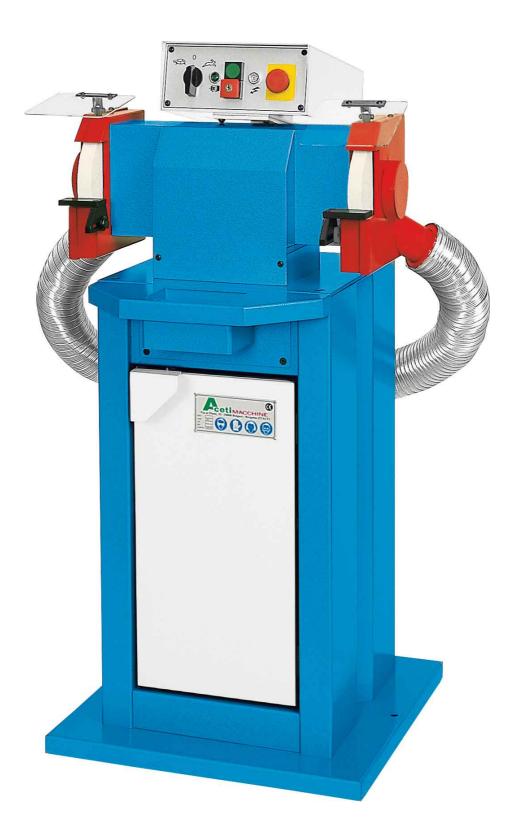

# ART.105

# Grinding machine

Made in Italy

Aceti Macchine s.n.c. | 24060 Bolgare (Bergamo) Italy - Via ai Dossi, 32 | P.Iva: IT01715640163 Tel. +39 035 843 751 | Fax +39 035 841 624 | info@aceti.com

### • Grinder unit

| Grinding wheel maximum external size | ø 200   | mm    |
|--------------------------------------|---------|-------|
| Motor shaft diameter                 | ø 20    | mm    |
| Grinding wheel maximum wide size     | 25      | mm    |
| Peripheral speed                     | 30 - 15 | m/sec |

#### cod. IA-2: DUST EXTRACTOR - TWO CONNECTIONS

DUST EXTRACTOR kit with two suction mouth: complete of dust filter bag in flexible aluminum pipes and hose clamps. The extractor is mounted inside the base and wired to the electrical panel.TECHNICAL FEATURES- Motor: Volt 400 - Rpm 2800 - kW 0,55- Max flow rate: 1.000 m3 / h- Max total pressure: 85 mm H2O