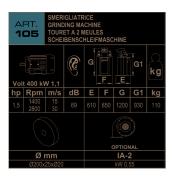

# ART.105

# General technical info

| Power supply                               | 400   50   3            | Volt Hz Phase |
|--------------------------------------------|-------------------------|---------------|
| Motor power                                | 1,9 - 1,1 ( 2,5 - 1,5 ) | kW(hp)        |
| Motor speed                                | 2800 - 1400             | rpm           |
| Acoustic emission                          | 69                      | dB            |
| Overall dimension (Width x Depth x Height) | 650 x 610 x H. 1200     | mm            |
| Weight standard machine                    | 110                     | kg            |

### • Grinder unit

| Grinding wheel maximum external size | ø 200   | mm    |
|--------------------------------------|---------|-------|
| Motor shaft diameter                 | ø 20    | mm    |
| Grinding wheel maximum wide size     | 25      | mm    |
| Peripheral speed                     | 30 - 15 | m/sec |

#### cod. IA-2: DUST EXTRACTOR - TWO CONNECTIONS

DUST EXTRACTOR kit with two suction mouth: complete of dust filter bag in flexible aluminum pipes and hose clamps. The extractor is mounted inside the base and wired to the electrical panel.TECHNICAL FEATURES- Motor: Volt 400 - Rpm 2800 - kW 0,55- Max flow rate: 1.000 m3 / h- Max total pressure: 85 mm H2O