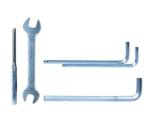

#### Service Keys

Machine equipped with a set of service keys suitable for the adjustment and maintenance of the machine.