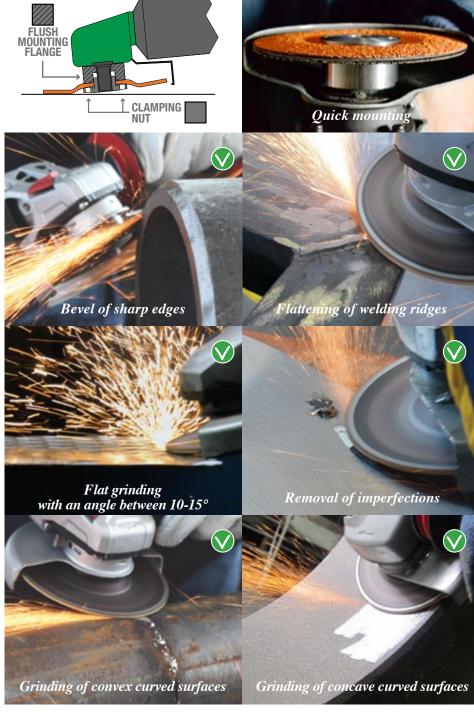

- welding seams,
- sharp edges,
- flat, curved, convex and concave surfaces,
- removal of imperfections.

### **ADVANTAGES**

WORKING PRECISION

**REDUCTION OF WORKING TIMES** 

- FAST AND COMFORTABLE INSTALLATION
- TIME AND EFFORT SAVING
- REDUCED VIBRATIONS AND NOISE
- MORE COMFORT IN THE USE

ASSEMBLY WITH FLUSH MOUNTING FLANGE KIT

Mounting modes and some recommended operations with **FLEXCELLENCE**.

Perfect flattening of welds with **FLEXCELLENCE**.