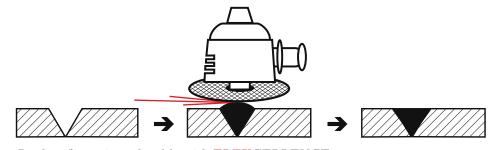

Mounting modes and some recommended operations with **FLEXCELLENCE**.

Perfect flattening of welds with **FLEXCELLENCE**.