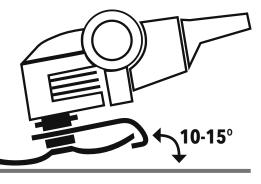

#### COMFORT

To get the best from **FLEXCEL**-LENCE, it should be used at 10-15° angle with the working surface and with the proper installation kit, while the special shock absorbing internal layer reduces the vibrations and noise and allows a more comfortable use.