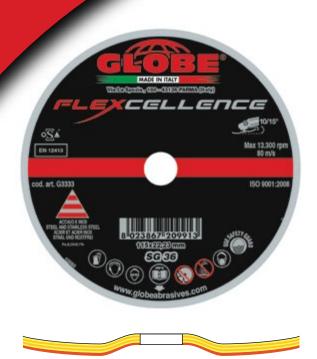

| ART. CODE | DESCRIPTION |       |
|-----------|-------------|-------|
| G3333     | 115x22,23   | SG 36 |
| G3353     | 125x22,23   | SG 36 |
| G3373     | 180x22,23   | SG 36 |

## WHY CHOOSING FLEXCELLENCE

FLEXCELLENCE is the innovative semiflexible depressed center fiberdisc to be installed without backing pad designed by GLOBE to obtain a more PRECISE, FASTER and COMFORTABLE grinding of:

**FLEXCELLENCE**, available in diameters 115, 125 and 180, is suitable to work on iron, steel and stainless steel (Fe, Cl, S < 0,1%).