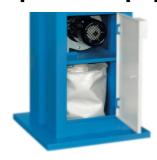

### **Optional Equipments**

cod. IA-2: DUST EXTRACTOR - TWO CONNECTIONS

DUST EXTRACTOR kit with two suction mouth: complete of dust filter bag in flexible aluminum pipes and hose clamps. The extractor is mounted inside the base and wired to the electrical panel. TECHNICAL FEATURES- Motor: Volt 400 - Rpm 2800 - kW 0,55- Max flow rate: 1.000 m 3 / h- Max total pressure: 85 mm H 20