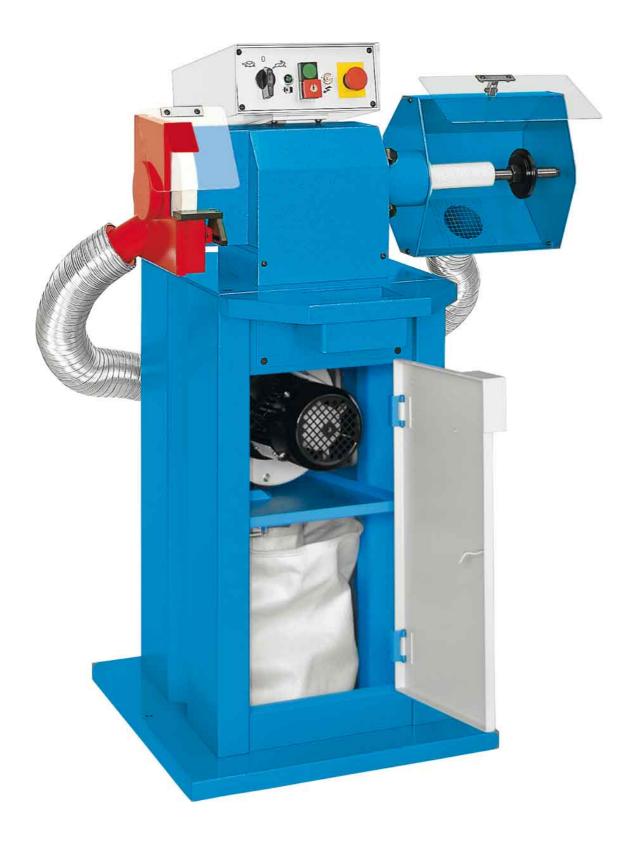

## **Grinding machine**

ART.110 www.aceti.com/ART.110

www.aceti.com/ART.110 ART.110

### Grinder unit

| Grinding wheel maximum external size | ø 300 | mm    |
|--------------------------------------|-------|-------|
| Motor shaft diameter                 | ø 30  | mm    |
| Grinding wheel maximum wide size     | 35    | mm    |
| Peripheral speed                     | 22    | m/sec |

### • Polisher - Buffer unit

| Brush maximum external size | ø 300 | mm    |
|-----------------------------|-------|-------|
| Motor shaft diameter        | ø 30  | mm    |
| Brush maximum wide size     | 75    | mm    |
| Peripheral speed            | 22    | m/sec |

### **Optional Equipments**

cod. IA-2: DUST EXTRACTOR - TWO CONNECTIONS

DUST EXTRACTOR kit with two suction mouth: complete of dust filter bag in flexible aluminum pipes and hose clamps. The extractor is mounted inside the base and wired to the electrical panel. TECHNICAL FEATURES- Motor: Volt 400 - Rpm 2800 - kW 0,55- Max flow rate: 1.000 m 3 / h- Max total pressure: 85 mm H 20