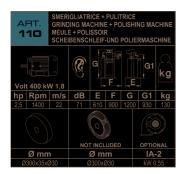

### **General technical info**

| Power supply                               | 400   50   3        | Volt Hz Phase |
|--------------------------------------------|---------------------|---------------|
| Motor power                                | 1,85 ( 2,5 )        | kW ( hp )     |
| Motor speed                                | 1400                | rpm           |
| Acoustic emission                          | 71                  | dB            |
| Overall dimension (Width x Depth x Height) | 900 x 610 x H. 1200 | mm            |
| Weight standard machine                    | 130                 | kg            |

### Grinder unit

| Grinding wheel maximum external size | ø 300 | mm    |
|--------------------------------------|-------|-------|
| Motor shaft diameter                 | ø 30  | mm    |
| Grinding wheel maximum wide size     | 35    | mm    |
| Peripheral speed                     | 22    | m/sec |

### • Polisher - Buffer unit

| Brush maximum external size | ø 300 | mm    |
|-----------------------------|-------|-------|
| Motor shaft diameter        | ø 30  | mm    |
| Brush maximum wide size     | 75    | mm    |
| Peripheral speed            | 22    | m/sec |

### **Optional Equipments**

cod. IA-2: DUST EXTRACTOR - TWO CONNECTIONS

DUST EXTRACTOR kit with two suction mouth: complete of dust filter bag in flexible aluminum pipes and hose clamps. The extractor is mounted inside the base and wired to the electrical panel. TECHNICAL FEATURES- Motor: Volt 400 - Rpm 2800 - kW 0,55- Max flow rate: 1.000 m 3 / h- Max total pressure: 85 mm H 20