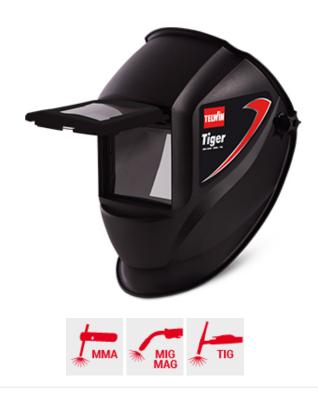

#### **TIGER MMA/MIG-MAG/TIG HELMET**

cod. 802818

Automatic helmet mask ideal for MMA, MIG-MAG and TIG welding. During welding operations, the operator simply lowers the adiactinic glass visor whilst the transparent glass guarantees protectionwhen the visor is raised, during sanding operations or when using other electrical tools; this means the operator can work always with both hands freely. Features:

#### **Technical data**

CODE 802818

TIG HELMET \*

MIG-MAG HELMET \*

MMA HELMET \*

DARK STATE 11 DIN

**OPTICAL CLASS 1** 

OPERATING TEMPERATURE (MIN-MAX) BAR CODE -5 - 55 Ã,°C