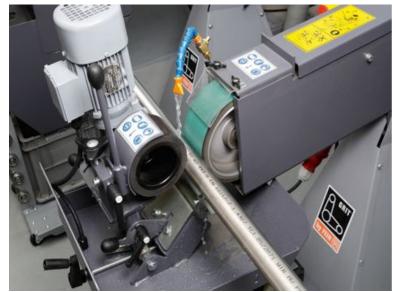

#### Details

- > For industrial centreless grinding of pipes up to 6 m long with optional pipe guide.
- > Flexible when machining pipe diameters of between 10 and 130 mm.
- > Cool surfaces and a long grinding belt service life thanks to wet grinding in conjunction with the cooling

lubricant module GXW.

- > Combination possibility with belt grinder GI 150 (2H)
- > Quick fastener for simple retooling without the need for tools.
- > Infinitely variable feed speed from 0 to 2 m/min.