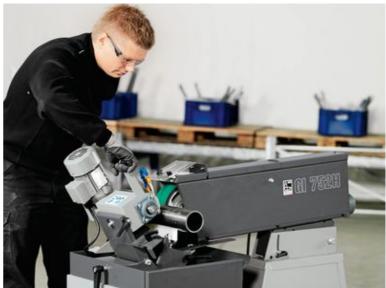

0 and 130 mm.
- > Cool surfaces and a long grinding belt service life thanks to wet grinding in conjunction with the cooling

lubricant module GXW.

- > Combination possibility with belt grinder GI 150 (2H)
- > Quick fastener for simple retooling without the need for tools.
- > Infinitely variable feed speed from 0 to 2 m/min.

#### Price includes

/

1 guide rail, nylon



1 guide rail, brass



1 CEE plug (16 A)

#### Technical data

## **TECHNICAL DATA**

| Input            | 0.18 kW              |
|------------------|----------------------|
| Current/Voltages | 3 x 400/440V 50/60Hz |
| Pipes up to Ø    | 10 - 130 mm          |
| Belt size        | 75/150 x 2,000 mm    |
| Variable Feed    | 0 - 2 m/min          |
| Weight           | 65 kg                |



# Application examples