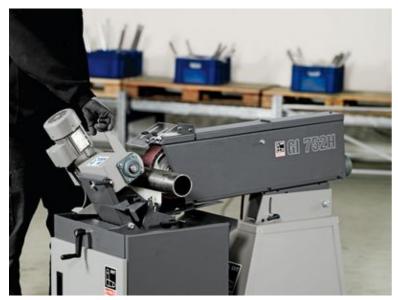

and 130 mm.
- > Cool surfaces and a long grinding belt service life thanks to wet grinding in conjunction with the cooling

lubricant module GXW.

- > Combination possibility with belt grinder GI 150 (2H)
- > Quick fastener for simple retooling without the need for tools.
- > Infinitely variable feed speed from 0 to 2 m/min.

#### Price includes

/

1 guide rail, nylon



1 guide rail, brass



1 CEE plug (16 A)

#### Technical data

## **TECHNICAL DATA**

| Input            | 0.18 kW              |
|------------------|----------------------|
| Current/Voltages | 3 x 400/440V 50/60Hz |
| Pipes up to Ø    | 10 - 130 mm          |
| Belt size        | 75/150 x 2,000 mm    |
| Variable Feed    | 0 - 2 m/min          |
| Weight           | 65 kg                |



# Application examples