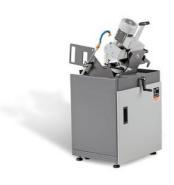

# Centreless grinding module

Centreless grinding module for industrial centreless grinding in volume production

Product number: 7 902 12 00 44 3

#### Details

- > For industrial centreless grinding of pipes up to 6 m long with optional pipe guide.
- > Flexible when machining pipe diameters of between 10 and 130 mm.
- > Cool surfaces and a long grinding belt service life thanks to wet grinding in conjunction with the cooling