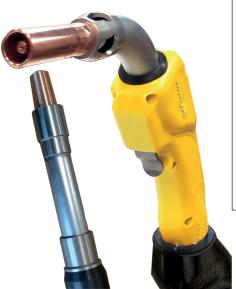

# for industry

The SifGun Evolution fume extraction torch is an innovative MIG welding torch with integrated extraction at the welding nozzle. The extraction is close to the weld pool, so the fumes coming from the welding process are extracted immediately. As a result, the user's exposure to welding fumes is reduced by up to 95%. Unlike other models of on-torch extraction, the SifGun Evolution fume extraction torch features a bespoke, optimised nozzle, which balances pressures to prevent disruption of the shielding gases. You can therefore use the same shielding gas flow rates as with a standard MIG torch.

The welding torch is delivered 'ready to use'. It only has to be connected to a welding machine and extraction unit. The SifGun Evolution fume extraction torch is available in air-cooled and water-cooled versions.