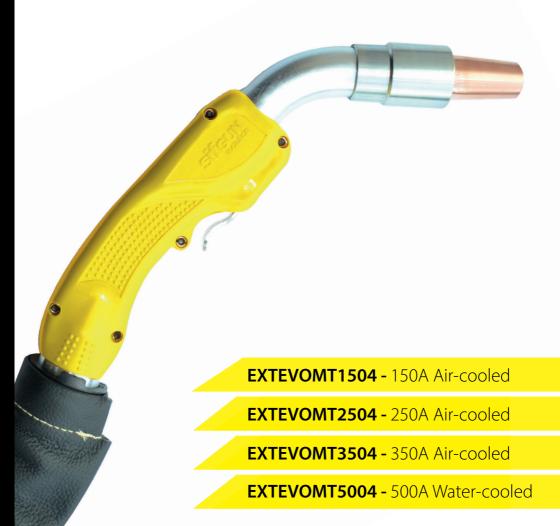

The SifGun Evolution fume extraction torch is available in 150amp, 250amp and 350amp air-cooled hand-held versions and a 500amp water-cooled version. All with 4 metre cable lengths as standard, 5 and 6 metre length cables available upon request. Conforming to EN60974-7.

## **Ordering information**

| Description                                              | Part number   |
|----------------------------------------------------------|---------------|
| SifGun Evolution Air-Cooled 150A 4m torch                | EXTEVOMT1504  |
| SifGun Evolution Air-Cooled 250A 4m torch                | EXTEVOMT2504  |
| SifGun Evolution Air-Cooled 350A 4m torch                | EXTEVOMT3504  |
| SifGun Evolution Water-Cooled 500A 4m torch              | EXTEVOMT5004  |
| SifGun Evolution Auto/Robotic Water-Cooled 380A 2m torch | EXTEVOMT4002R |