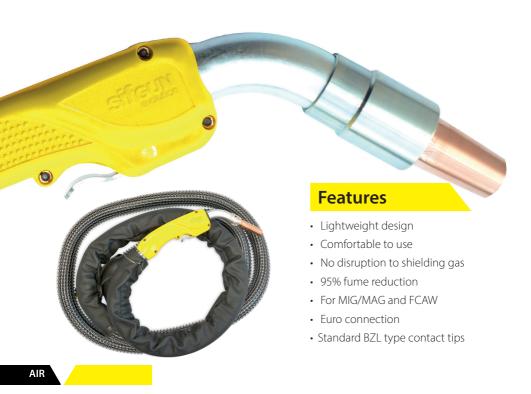

# for industry

The SifGun Evolution fume extraction torch is an innovative MIG welding torch with integrated extraction at the welding nozzle. The extraction is close to the weld pool, so the fumes coming from the welding process are extracted immediately. As a result, the user's exposure to welding fumes is reduced by up to 95%. Unlike other models of on-torch extraction, the SifGun Evolution fume extraction torch features a bespoke, optimised nozzle, which balances pressures to prevent disruption of the shielding gases. You can therefore use the same shielding gas flow rates as with a standard MIG torch.

The welding torch is delivered 'ready to use'. It only has to be connected to a welding machine and extraction unit. The SifGun Evolution fume extraction torch is available in air-cooled and water-cooled versions.