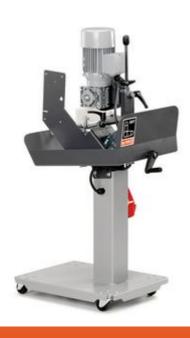

# **GRIT GXC**

# Centreless grinding module

Cylindrical grinding module for perfect surfaces of metal and stainless steel pipes and shafts.

Product number: 7 901 23 00 44 3

## Details

- Automatic feed is individually adjustable.
- > High process speed at highest surface quality.
- > For grinding of pipes and shafts of diameters ranging > Wet grinding in possible combination with GXW. from Ø 10 - 100 mm.
- > Combination possibilities with belt grinders GX 75 (2H).

### Technical data

## TECHNICAL DATA

Input

Current/Voltages

Pipes up to Ø

Belt size

Weight

0.18 kW

3 x 400/440V 50/60Hz

10 - 100 mm

75 x 2,000 mm

48 kg