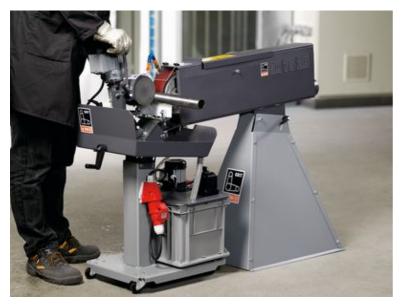

# **GRIT GXC**

# Centreless grinding module

Cylindrical grinding module for perfect surfaces of metal and stainless steel pipes and shafts.

Product number: 7 901 23 00 44 3

## Details

- Automatic feed is individually adjustable.
- > High process speed at highest surface quality.
- > For grinding of pipes and shafts of diameters ranging > Wet grinding in possible combination with GXW. from Ø 10 - 100 mm.
- > Combination possibilities with belt grinders GX 75 (2H).

#### Price includes



1 guide rail, nylon



1 quide rail, brass



1 CEE plug (16 A)

### Technical data

## TECHNICAL DATA

Input

Current/Voltages

Pipes up to Ø

Belt size

Weight

0.18 kW

3 x 400/440V 50/60Hz

10 - 100 mm

75 x 2,000 mm

48 kg



# Application examples