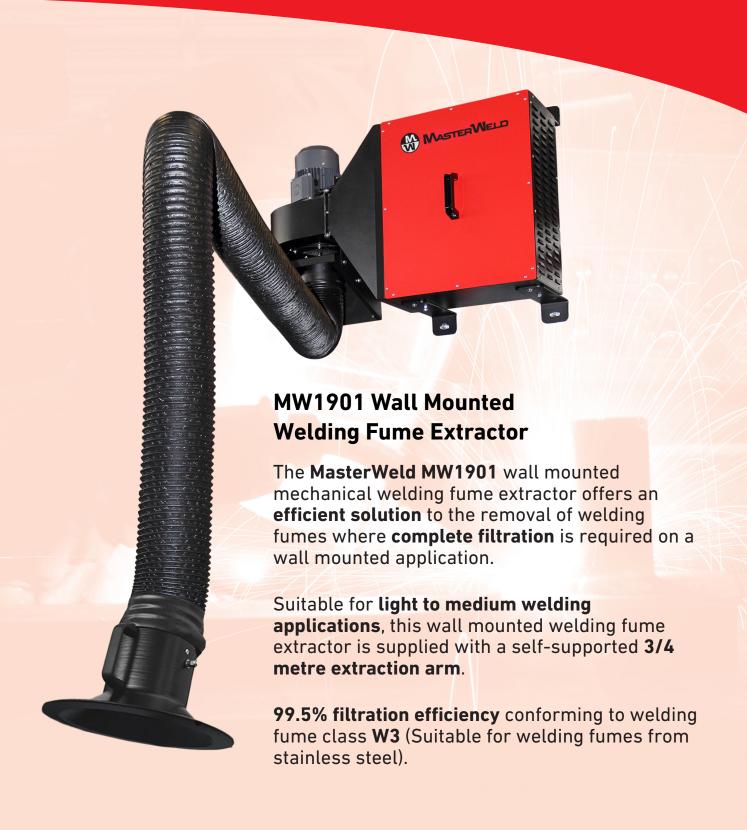

High performance centrifugal fan directly coupled with an IE2 400V/50Hz three phase motor.

Cost efficient filtration system with EN 1822 (H12) 99.5% efficient Hepa Filter.

Extraction fan flow rate of 1680 m3/hr and an extraction capacity of 900 m3/hr but with **quiet operation** of under 73 db(A).

Sheet metal construction for heavy-duty applications.

**Supplied with external brackets** for fixing to the wall and can also be used with the **MasterTech Extension Arms**.

## MW1901 Wall Mounted Welding Fume Extractor Technical Specifications

| Brand                    | MasterWeld                    |
|--------------------------|-------------------------------|
| Product Type             | Wall Mounted Extraction       |
| Arm Length               | 3 Metres                      |
|                          | 4 Metres                      |
| Filtration Efficiency    | 99.5%                         |
| Conformity               | W3                            |
|                          | EN 1822 (H12)                 |
| Motor                    | IE2 400V/50Hz Three Phase     |
| Fan Type                 | High Performance Centrifugal  |
| Filter                   | 99.5% Efficient Hepa Filter   |
| Extraction Fan Flow Rate | 1680 m3/hr                    |
| Extraction Capacity      | 900 m3/hr                     |
| Sound                    | 73 db(A)                      |
| Construction             | Heavy-Duty Sheet Metal        |
| Accessories              | Wall Fixing External Brackets |