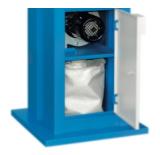

#### cod. IA-2: DUST EXTRACTOR - TWO CONNECTIONS

DUST EXTRACTOR kit with two suction mouth: complete of dust filter bag in flexible aluminum pipes and hose clamps. The extractor is mounted inside the base and wired to the electrical panel.TECHNICAL FEATURES- Motor: Volt 400 - Rpm 2800 - kW 0,55- Max flow rate: 1.000 m3 / h- Max total pressure: 85 mm H2O