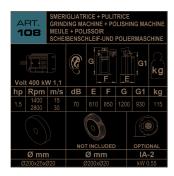

## **ART.108**

## General technical info

| Power supply                               | 400   50   3        | Volt Hz Phase |
|--------------------------------------------|---------------------|---------------|
| Motor power                                | 0,75-1,10(1-1,5)    | kW(hp)        |
| Motor speed                                | 1400 - 2800         | rpm           |
| Acoustic emission                          | 70                  | dB            |
| Overall dimension (Width x Depth x Height) | 850 x 610 x H. 1200 | mm            |
| Weight standard machine                    | 115                 | kg            |

### • Grinder unit

| Grinding wheel maximum external size | ø 200   | mm    |
|--------------------------------------|---------|-------|
| Motor shaft diameter                 | ø 20    | mm    |
| Grinding wheel maximum wide size     | 25      | mm    |
| Peripheral speed                     | 30 - 15 | m/sec |

## • Polisher - Buffer unit

| Brush maximum external size | ø 200   | mm    |
|-----------------------------|---------|-------|
| Motor shaft diameter        | ø 20    | mm    |
| Brush maximum wide size     | 40      | mm    |
| Peripheral speed of brush   | 30 - 15 | m/sec |