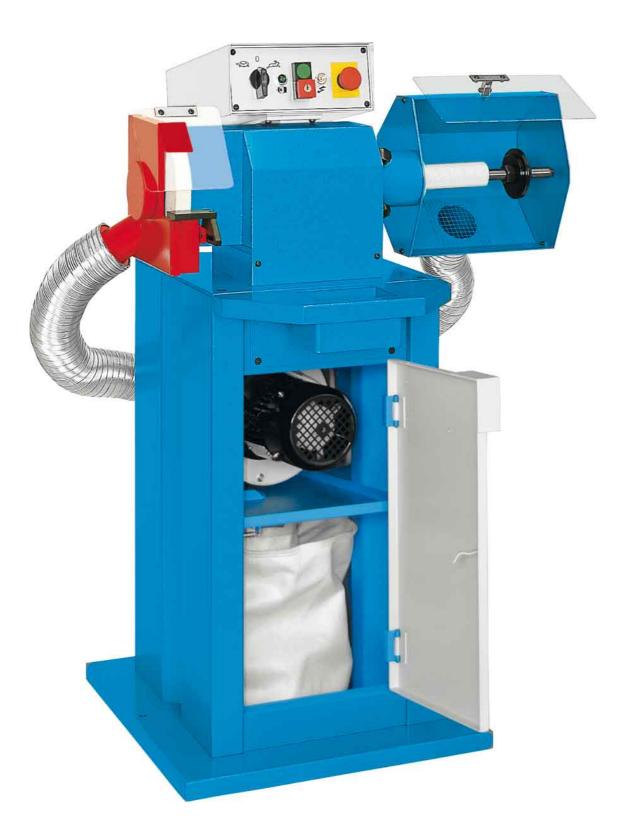

## **ART.108**

## **Grinding machine**

Made in Italy

Aceti Macchine s.n.c. | 24060 Bolgare (Bergamo) Italy - Via ai Dossi, 32 | P.Iva: IT01715640163 Tel. +39 035 843 751 | Fax +39 035 841 624 | info@aceti.com

### • Grinder unit

| Grinding wheel maximum external size | ø 200   | mm    |
|--------------------------------------|---------|-------|
| Motor shaft diameter                 | ø 20    | mm    |
| Grinding wheel maximum wide size     | 25      | mm    |
| Peripheral speed                     | 30 - 15 | m/sec |

## • Polisher - Buffer unit

| Brush maximum external size | ø 200   | mm    |
|-----------------------------|---------|-------|
| Motor shaft diameter        | ø 20    | mm    |
| Brush maximum wide size     | 40      | mm    |
| Peripheral speed of brush   | 30 - 15 | m/sec |

#### cod. IA-2: DUST EXTRACTOR - TWO CONNECTIONS

DUST EXTRACTOR kit with two suction mouth: complete of dust filter bag in flexible aluminum pipes and hose clamps. The extractor is mounted inside the base and wired to the electrical panel.TECHNICAL FEATURES- Motor: Volt 400 - Rpm 2800 - kW 0,55- Max flow rate: 1.000 m3 / h- Max total pressure: 85 mm H2O