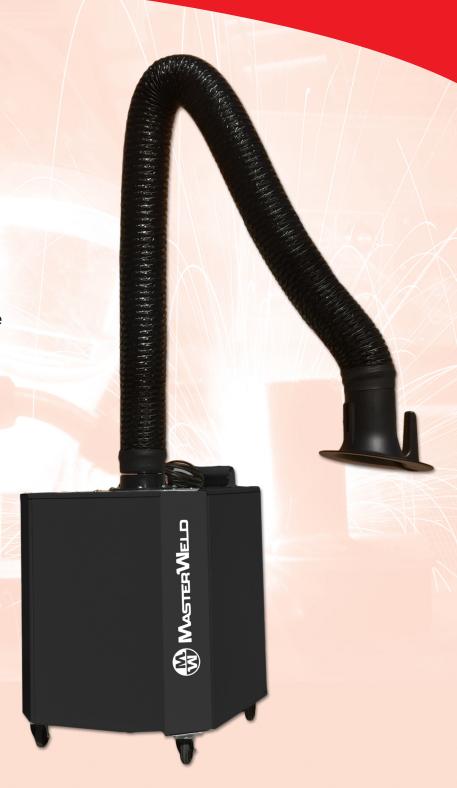

## MW1801 Mobile Welding Fume Extractor

The MasterWeld MW1801 is a mobile welding fume extractor offering effective removal of welding fumes at source.

Suitable for medium to heavy welding applications and supplied with a fully flexible self-supporting 2/3 metre swivel arm.

Filter efficiency of >99% in compliance with the W3 Standard. Easy manoeuvrability due to the fitted wheels.

This unit is powered by a 1.1KW motor and has a capacity of 1400m3 per hour at the extraction hood.

Choose between 110V, 240V and 415V. Extractor is supplied with a MW1801 M-CEL Cartridge Filter.

Manufactured to EN 60204-1 and EN 50581.