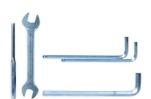

#### **Service Keys**

Machine equipped with a set of service keys suitable for the adjustment and maintenance of the machine.