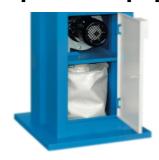

## **Optional Equipments**

cod. IA-2: DUST EXTRACTOR - TWO CONNECTIONS

DUST EXTRACTOR kit with two suction mouth: complete of dust filter bag in flexible aluminum pipes and hose clamps. The extractor is mounted inside the base and wired to the electrical panel. TECHNICAL FEATURES- Motor: Volt 400 - Rpm 2800 - kW 0,55- Max flow rate: 1.000 m 3 / h- Max total pressure: 85 mm H 20