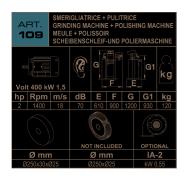

# **ART.109**

## **General technical info**

| Power supply                               | 400   50   3        | Volt Hz Phase |
|--------------------------------------------|---------------------|---------------|
| Motor power                                | 1,5 ( 2 )           | kW (hp)       |
| Motor speed                                | 1400                | rpm           |
| Acoustic emission                          | 70                  | dB            |
| Overall dimension (Width x Depth x Height) | 900 x 610 x H. 1200 | mm            |
| Weight standard machine                    | 120                 | kg            |

## Grinder unit

| Grinding wheel maximum external size | ø 250 | mm    |
|--------------------------------------|-------|-------|
| Motor shaft diameter                 | ø 25  | mm    |
| Grinding wheel maximum wide size     | 30    | mm    |
| Peripheral speed                     | 18    | m/sec |

## • Polisher - Buffer unit

| Brush maximum external size | ø 250 | mm    |
|-----------------------------|-------|-------|
| Motor shaft diameter        | ø 25  | mm    |
| Brush maximum wide size     | 70    | mm    |
| Peripheral speed            | 18    | m/sec |

## **Optional Equipments**

cod. IA-2: DUST EXTRACTOR - TWO CONNECTIONS

DUST EXTRACTOR kit with two suction mouth: complete of dust filter bag in flexible aluminum pipes and hose clamps. The extractor is mounted inside the base and wired to the electrical panel. TECHNICAL FEATURES- Motor: Volt 400 - Rpm 2800 - kW 0,55- Max flow rate: 1.000 m 3 / h- Max total pressure: 85 mm H 20