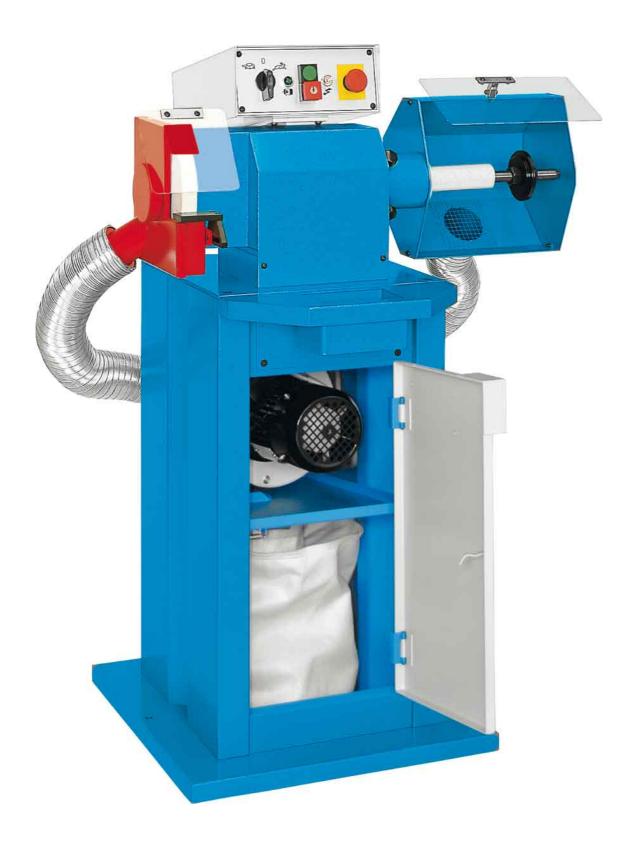

# **ART.109**

## **Grinding machine**

www.aceti.com/ART.109 ART.109

## **General technical info**

| Power supply                               | 400   50   3        | Volt Hz Phase |
|--------------------------------------------|---------------------|---------------|
| Motor power                                | 1,5 ( 2 )           | kW (hp)       |
| Motor speed                                | 1400                | rpm           |
| Acoustic emission                          | 70                  | dB            |
| Overall dimension (Width x Depth x Height) | 900 x 610 x H. 1200 | mm            |
| Weight standard machine                    | 120                 | kg            |

## Grinder unit

| Grinding wheel maximum external size | ø 250 | mm    |
|--------------------------------------|-------|-------|
| Motor shaft diameter                 | ø 25  | mm    |
| Grinding wheel maximum wide size     | 30    | mm    |
| Peripheral speed                     | 18    | m/sec |

## • Polisher - Buffer unit

| Brush maximum external size | ø 250 | mm    |
|-----------------------------|-------|-------|
| Motor shaft diameter        | ø 25  | mm    |
| Brush maximum wide size     | 70    | mm    |
| Peripheral speed            | 18    | m/sec |

## **Optional Equipments**

cod. IA-2: DUST EXTRACTOR - TWO CONNECTIONS

DUST EXTRACTOR kit with two suction mouth: complete of dust filter bag in flexible aluminum pipes and hose clamps. The extractor is mounted inside the base and wired to the electrical panel. TECHNICAL FEATURES- Motor: Volt 400 - Rpm 2800 - kW 0,55- Max flow rate: 1.000 m 3 / h- Max total pressure: 85 mm H 20