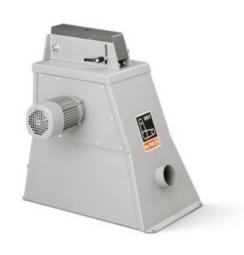

#### Stand with double dust extraction

Exceedingly sturdy machine base with integrated double extraction.

Product number: 9 90 01 004 00 0

### **Details**

- > Integrated metal swarf collector, resistant against hot > Cassette filter for effective filtering sparks
- > Robust welded construction
- > Flexible, heat-resistant steel hoses

- > Combination possibilities with belt grinder GI 75 (2H) and GI 150 (2H)
- > Powder coating