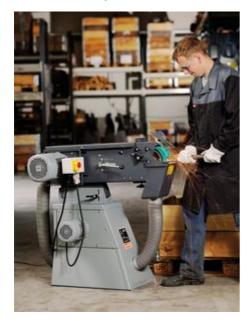

## **GRIT GIBE**

#### Stand with double dust extraction

Exceedingly sturdy machine base with integrated double extraction.

Product number: 9 90 01 004 00 0

### **Details**

- > Integrated metal swarf collector, resistant against hot > Cassette filter for effective filtering sparks
- > Robust welded construction
- > Flexible, heat-resistant steel hoses

- > Combination possibilities with belt grinder GI 75 (2H) and GI 150 (2H)
- > Powder coating

#### Price includes



2 hoses



4 tensioning belts

#### Technical data

#### TECHNICAL DATA

Input Current/Voltages Air flow

Max. vacuum

Weight

0.35 kW

220/230 & 400/440 V

13,300 l/min

4 hPa

55 kg



# Application examples