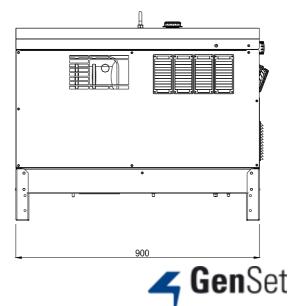

| GENERAL CHARACTERISTICS        |                   |
|--------------------------------|-------------------|
| DIMENSIONS (L x W x H)         | 900 x 610 x 710mm |
| DRY WEIGHT (WITHOUT BATTERY)   | 175 kg            |
| FUEL TANK CAPACITY             | 10,5 L            |
| SOUND POWER LEVEL (LWA)        | 97 dB(A)          |
| ACOUSTIC PRESSURE AT 7 m (LWA) | 72 dB(A)          |

This drawing is only a reference and is indicatly for the installation. For more information, you may contact your local dealer or Genset S.p.A..

Genset S.p.A. reserves the right to change the design or specifications without notice and without any obligations or liability whatsoever For more information, you may contact your local Genset dealer.