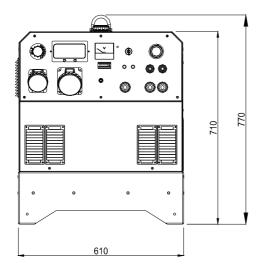

| GENERAL CHARACTERISTICS        |                   |
|--------------------------------|-------------------|
| DIMENSIONS (L x W x H)         | 900 x 610 x 710mm |
| DRY WEIGHT (WITHOUT BATTERY)   | 175 kg            |
| FUEL TANK CAPACITY             | 10,5 L            |
| SOUND POWER LEVEL (LWA)        | 97 dB(A)          |
| ACOUSTIC PRESSURE AT 7 m (LWA) | 72 dB(A)          |

This drawing is only a reference and is indicatly for the installation. For more information, you may contact your local dealer or Genset S.p.A..

Genset S.p.A. reserves the right to change the design or specifications without notice and without any obligations or liability whatsoever For more information, you may contact your local Genset dealer.