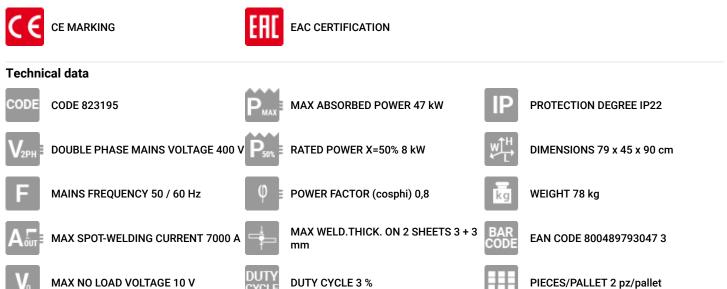

## **DIGITAL SPOTTER 9000**

cod. 823195

Microprocessor controlled, electronic spot-welding machine suitable for use in the car body repair and industrial field. The digital, LCD, multifunction control panel allows the automatic regulation of spot welding parameters according to the chosen tool and sheet thickness.