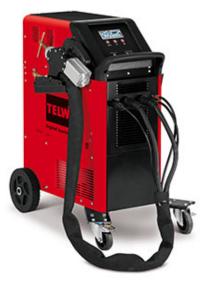

## **DIGITAL SPOTTER 9000**

cod. 823195

Microprocessor controlled, electronic spot-welding machine suitable for use in the car body repair and industrial field. The digital, LCD, multifunction control panel allows the automatic regulation of spot welding parameters according to the chosen tool and sheet thickness.

Digital Spotter is a work station that allows multiple interventions such as continuous and PULSE single spot welding, spot welding of screws, washers, nails and rivets, spot welding/traction of special washers, intermittent welding, metal sheets warming and upsetting. Features:

- automatic identification of the tool

- monitoring of mains voltage
- automatic control of the GUN and cable cooling
- choice of optimal spot-welding current according to mains power
- visualization on a backlit LCD display of the set controls and parameters.
- Equipped with air cooled pneumatic gun.