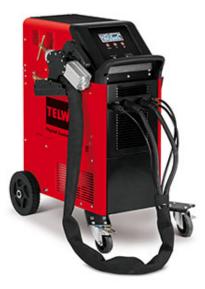

### **DIGITAL SPOTTER 9000 AQUA**

cod. 823196

Microprocessor controlled, electronic spot-welding machine suitable for use in the car body repair and industrial field. The digital, LCD, multifunction control panel allows the automatic regulation of spot welding parameters according to the chosen tool and sheet thickness.

Digital Spotter is a work station that allows multiple interventions such as continuous and PULSE single spot welding, spot welding of screws, washers, nails and rivets, spot welding/traction of special washers, intermittent welding, metal sheets warming and upsetting. Features:

- automatic identification of the tool
- monitoring of mains voltage
- automatic control of the GUN and cable cooling
- choice of optimal spot-welding current according to mains power
- visualization on a backlit LCD display of the set controls and parameters.
- Equipped with water cooled pneumatic gun and water cooling unit.