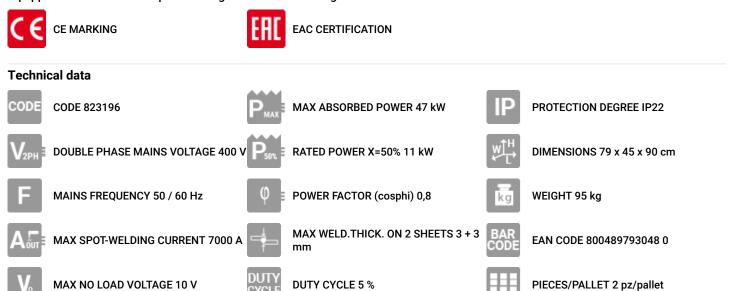

### **DIGITAL SPOTTER 9000 AQUA**

cod. 823196

Microprocessor controlled, electronic spot-welding machine suitable for use in the car body repair and industrial field. The digital, LCD, multifunction control panel allows the automatic regulation of spot welding parameters according to the chosen tool and sheet thickness.