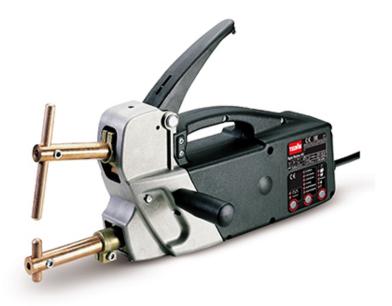

## **DIGITAL MODULAR 400**

Microprocessor controlled, spot welding machine. It implements a new Fuzzy logic control system that simplifies its use and increases the spot welding quality.

Suitable for spot welding of sheets with maximum thickness 2+2mm. Features:

- automatic regulation of the spot welding current and time according to the material thickness
- choice between continuous and pulse operation (suitable for sheets with high yield points high stress)
- arms pressure adjustable from 40 kg to 120 kg (with arms L= 120 mm)
- handgrip made out of thermic isolating material
- thermal protection.