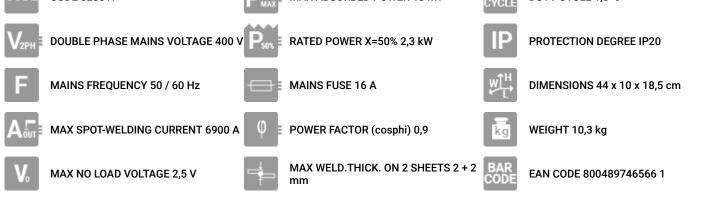

## **DIGITAL MODULAR 400**

Microprocessor controlled, spot welding machine. It implements a new Fuzzy logic control system that simplifies its use and increases the spot welding quality.

Suitable for spot welding of sheets with maximum thickness 2+2mm. Features:

- automatic regulation of the spot welding current and time according to the material thickness
- choice between continuous and pulse operation (suitable for sheets with high yield points high stress)
- arms pressure adjustable from 40 kg to 120 kg (with arms L= 120 mm)
- handgrip made out of thermic isolating material
- thermal protection.