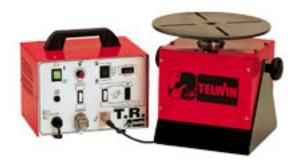

## **TURNING TABLE T.R. 300**

cod. 802331

The turning table enables the mechanisation of circumferential weldings on vertical and horizontal axes with phased angles of inclination. The fact that operators can accurately set the rotation speed and adjust the table inclination angles in seconds, makes it so much easier to perform circular joints using all arc-welding procedures whilst improving quality, dimensional consistency and rates of productivity. It comprises two separate elements which are connected via an electric cable: control unit and positioner with geared motor and attachment for the return cable of the welding current. It is possible to connect the optional pedal remote control.