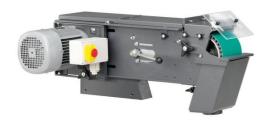

## **GRIT GI 150**

# Belt grinder (base unit), 150 mm

High-performance belt grinder, modular expandable, for industrial and series applications.

Product number: 7 902 04 00 40 3

### **Details**

- > Expandable because of additional modules.
- > Quite robust AC motor provides grinding with steady speed.
- > Speeds optimal for metal working at 3 000 rpm.
- Detachable swarf collector.Connection for extraction option available.

- Drive disk with polyurethane coating
- > Work level is individually adjustable.
- > Patented belt-tensioning system.
- > Robust three-phase AC motor.
- > Low vibrations.

#### Price includes

Input

1 CEE plug (16 A)

1 grinding belt 150 x 2,000 mm (K 36 R)

#### TECHNICAL DATA

Current/Voltages

Speed, no load

Belt size

Weight

4 kW

3 x 400/440V 50/60Hz

3,000 rpm

150 x 2,000 mm

82 kg