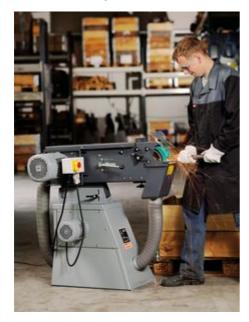

nder, modular expandable, for industrial and series applications.

Product number: 7 902 04 00 40 3

### **Details**

- > Expandable because of additional modules.
- > Quite robust AC motor provides grinding with steady speed.
- > Speeds optimal for metal working at 3 000 rpm.
- Detachable swarf collector.Connection for extraction option available.

- Drive disk with polyurethane coating
- > Work level is individually adjustable.
- > Patented belt-tensioning system.
- > Robust three-phase AC motor.
- > Low vibrations.

#### Price includes



Input

1 CEE plug (16 A)



1 grinding belt 150 x 2,000 mm (K 36 R)

#### Technical data

#### TECHNICAL DATA

Current/Voltages

Speed, no load

Belt size

Weight

4 kW

3 x 400/440V 50/60Hz

3,000 rpm

150 x 2,000 mm

82 kg



# Application examples