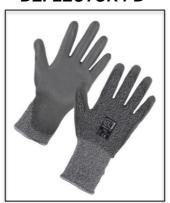

## **DEFLECTOR PD**

Codes: 75661-5 Sizes: S - 2XL Colour: Grey

The Cat II glove is in conformity with the following European Standards; EN 420:2003+A1:2009 and EN 388:2016.

 $\epsilon$ 

EN 388:

Abrasion: 4
Blade Cut: X
Tear: 4
Puncture: 3
ISO Cut Level: D

## **Additional Product Information:**

This product is suitable for tasks with general handling, transportation, shipping, car manufacturing
This product is available in sizes Small to 2Xlarge.
Always refer to the product user information sheet.