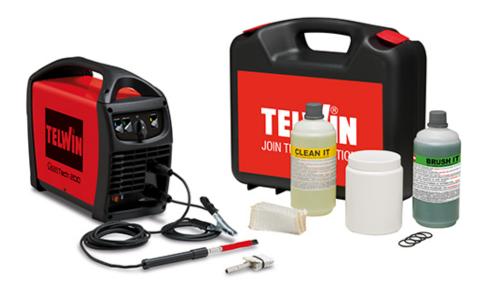

## **CLEANTECH 200 230V + KIT**

cod. 850020

Innovative system for cleaning TIG and MIG welded parts on stainless steel.

Thanks to the instantaneous electro-chemical reaction, it restores shine to stainless steel by quickly eliminating the effects of colouration and oxidation formed during the welding process.

The efficiency of Cleantech 200 action is given by the combination of specific cleaning liquids and cleaning accessories.

Use of a brush (T-Brush) with the green Brush-it liquid is indicated for delicate cleaning of vast surfaces; use of the wedge-shaped (T-Clean) accessory with yellow Clean-it liquid is ideal for more decisive cleaning of more difficult to reach detail and points.

With a specific kit (T-Mark accessory and Mark-it liquid), Cleantech 200 becomes a marking tool on stainless steel.

By selecting the tool to use from the control panel, optimal cleaning parameters are automatically set. Features:

- Smart Auto Power technology: enables rapid distribution of power on the surface to clean, for immediate and guaranteed results;
- compact and light, it is easily transported where necessary;
- -1 standard cleaning kit (2 accessories and 2 liquids) to meet all cleaning needs on stainless steel;
- prepared for marking on steel with a tailored kit (T-mark accessory and blue Mark-it liquid);
- reduced energy consumption.

## **Included Accessories**

CABLE 6MMQ 1,8 M AND WORK CLAMP - 125021 HANDLE KIT - 723317

TIG WELDING CLEANING KIT CT 200 - 802953