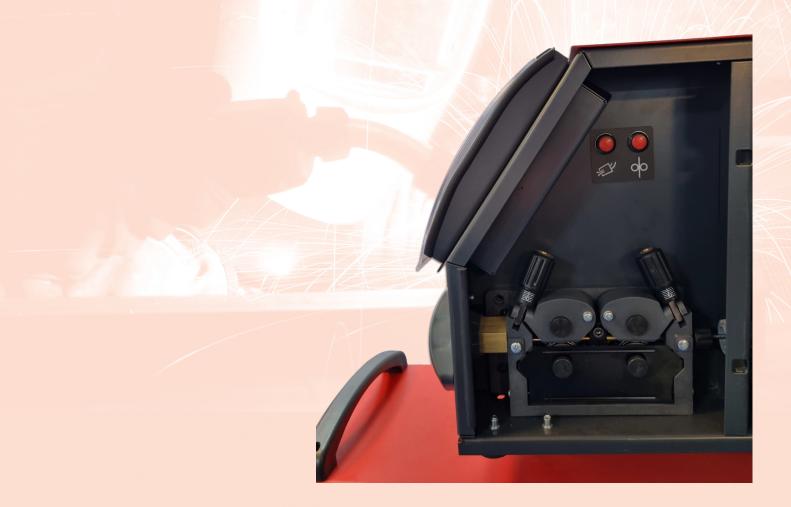

Ideal for heavy industries using solid and flux-cored wires.

- Advanced multi process machine offering MIG, Lift-TIG and MMA welding capabilities
- Excellent power output range (20 -500 amps) with infinitely variable welding output control
- High duty cycles (500 Amps @60% Duty Cycle, 400 Amps @100% Duty Cycle)
- Up to 35% power saving due to advance Eco-Weld Technology
- Heavy-Duty European made 37mm 4 Wheel Drive Wire Feed Unit with Digital Encoder
- Very easy-to-use front panel
- Hot start and crater-fill welding control

- 2T & 4T Trigger Control
- Inching & Gas-Test Control
- High-speed inverter offering an extremely stable arc
- Smart-Cool Intelligent Fan Technology
- Thermal Overload Protection with advanced Error Code Functionality
- Wind Tunnel Design all critical components fully protected from grinding dust and spatter
- Supplied with heavy-duty running gear and gas bottle rack
- 100% Generator Compatible