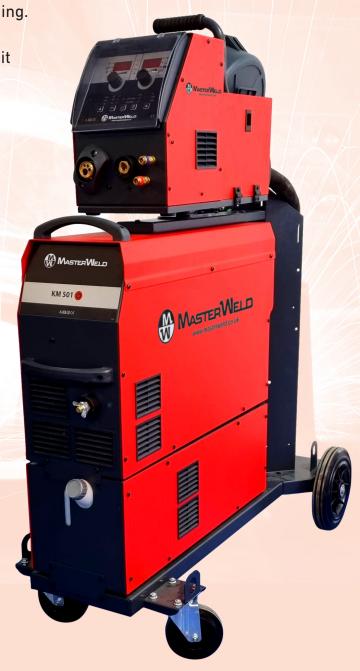

## KM 501 M-Power Water-Cooled Inverter

The KM 501 M-Power Water-Cooled Inverter is a heavy-duty inverter based welding

package for MIG/MAG and MMA (Stick) welding.

Built to withstand rugged use which makes it a perfect solution for industrial environments.

Ideal for heavy industries using solid and flux-cored wires.

- Advanced multi process machine offering MIG, Lift-TIG and MMA welding capabilities
- Excellent power output range (20 -500 amps) with infinitely variable welding output control
- High duty cycles (500 Amps @60% Duty Cycle, 400 Amps @100% Duty Cycle)
- Up to 35% power saving due to advance Eco-Weld Technology
- Heavy-Duty European made 37mm 4 Wheel Drive Wire Feed Unit with Digital Encoder
- Very easy-to-use front panel
- Hot start and crater-fill welding control

- 2T & 4T Trigger Control
- Inching & Gas-Test Control
- High-speed inverter offering an extremely stable arc
- Smart-Cool Intelligent Fan Technology
- Thermal Overload Protection with advanced Error Code Functionality
- Wind Tunnel Design all critical components fully protected from grinding dust and spatter
- Supplied with heavy-duty running gear and gas bottle rack
- 100% Generator Compatible