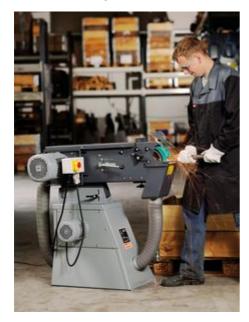

series applications, ideal for machining stainless steel.

Product number: 7 902 05 00 40 3

## **Details**

- > Expandable because of additional modules.
- > Quite robust AC motor provides grinding with steady speed.
- > Speeds optimal for metal and stainless steel working at 1 500/3 000 rpm.

Detachable swarf collector.

- Connection for extraction option available.
- > Drive disk with polyurethane coating
- > Work level is individually adjustable.
- > Patented belt-tensioning system.
- > Low vibrations.

## Price includes



1 CEE plug (16 A)



1 grinding belt 150 x 2,000 mm (K 36 R)

### Technical data

### TECHNICAL DATA

Input

Speed, no load

Current/Voltages

Belt size

Weight

2.6 / 3.1 kW

3 x 400/440V 50/60Hz

1,500 / 3,000 rpm

150 x 2,000 mm

82 kg



# Application examples