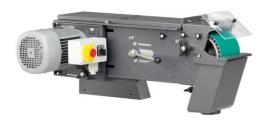

# **GRIT GI 150 2H**

# Basic belt grinder, 150 mm switchable

High-performance belt grinder, modular expandable, for industrial and series applications, ideal for machining stainless steel.

Product number: 7 902 05 00 40 3

## **Details**

- > Expandable because of additional modules.
- > Quite robust AC motor provides grinding with steady speed.
- > Speeds optimal for metal and stainless steel working at 1 500/3 000 rpm.

Detachable swarf collector.

- Connection for extraction option available.
- > Drive disk with polyurethane coating
- > Work level is individually adjustable.
- > Patented belt-tensioning system.
- > Low vibrations.

## Price includes

1 CEE plug (16 A)

1 grinding belt 150 x 2,000 mm (K 36 R)

### TECHNICAL DATA

Input

Speed, no load

Current/Voltages

Belt size

Weight

2.6 / 3.1 kW

3 x 400/440V 50/60Hz

1,500 / 3,000 rpm

150 x 2,000 mm

82 kg