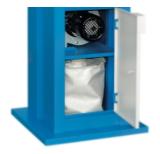

### cod. IA-2: DUST EXTRACTOR - TWO CONNECTIONS

DUST EXTRACTOR kit with two suction mouth: complete of dust filter bag in flexible aluminum pipes and hose clamps. The extractor is mounted inside the base and wired to the electrical panel.TECHNICAL FEATURES- Motor: Volt 400 - Rpm 2800 - kW 0,55- Max flow rate: 1.000 m3 / h- Max total pressure: 85 mm H2O