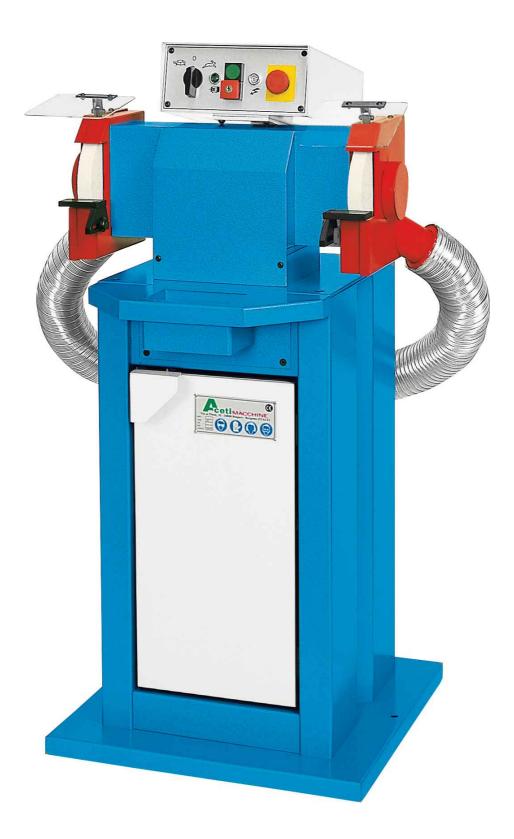

## Grinding machine

Made in Italy

Aceti Macchine s.n.c. | 24060 Bolgare (Bergamo) Italy - Via ai Dossi, 32 | P.Iva: IT01715640163 Tel. +39 035 843 751 | Fax +39 035 841 624 | info@aceti.com

## General technical info

| Power supply400   50   3Volt Hz PhaseMotor power1,5 ( 2 )kW ( hp )Motor speed1400rpmAcoustic emission69dBOverall dimension (Width x Depth x Height)710 x 610 x H. 1200mmWeight standard machine115kg |                                            |                     |               |
|------------------------------------------------------------------------------------------------------------------------------------------------------------------------------------------------------|--------------------------------------------|---------------------|---------------|
| Motor speed1400rpmAcoustic emission69dBOverall dimension (Width x Depth x Height)710 x 610 x H. 1200mm                                                                                               | Power supply                               | 400   50   3        | Volt Hz Phase |
| Acoustic emission69dBOverall dimension (Width x Depth x Height)710 x 610 x H. 1200mm                                                                                                                 | Motor power                                | 1,5 (2)             | kW(hp)        |
| Overall dimension (Width x Depth x Height)710 x 610 x H. 1200mm                                                                                                                                      | Motor speed                                | 1400                | rpm           |
|                                                                                                                                                                                                      | Acoustic emission                          | 69                  | dB            |
| Weight standard machine 115 kg                                                                                                                                                                       | Overall dimension (Width x Depth x Height) | 710 x 610 x H. 1200 | mm            |
|                                                                                                                                                                                                      | Weight standard machine                    | 115                 | kg            |

### • Grinder unit

| Grinding wheel maximum external size | ø 250 | mm    |
|--------------------------------------|-------|-------|
| Motor shaft diameter                 | ø 25  | mm    |
| Grinding wheel maximum wide size     | 30    | mm    |
| Peripheral speed                     | 18    | m/sec |

### cod. IA-2: DUST EXTRACTOR - TWO CONNECTIONS

DUST EXTRACTOR kit with two suction mouth: complete of dust filter bag in flexible aluminum pipes and hose clamps. The extractor is mounted inside the base and wired to the electrical panel.TECHNICAL FEATURES- Motor: Volt 400 - Rpm 2800 - kW 0,55- Max flow rate: 1.000 m3 / h- Max total pressure: 85 mm H2O