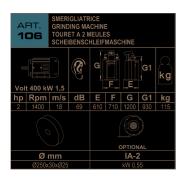

## General technical info

| Power supply400   50   3Volt Hz PhaseMotor power1,5 ( 2 )kW ( hp )Motor speed1400rpmAcoustic emission69dBOverall dimension (Width x Depth x Height)710 x 610 x H. 1200mmWeight standard machine115kg |                                            |                     |               |
|------------------------------------------------------------------------------------------------------------------------------------------------------------------------------------------------------|--------------------------------------------|---------------------|---------------|
| Motor speed1400rpmAcoustic emission69dBOverall dimension (Width x Depth x Height)710 x 610 x H. 1200mm                                                                                               | Power supply                               | 400   50   3        | Volt Hz Phase |
| Acoustic emission69dBOverall dimension (Width x Depth x Height)710 x 610 x H. 1200mm                                                                                                                 | Motor power                                | 1,5 (2)             | kW(hp)        |
| Overall dimension (Width x Depth x Height)710 x 610 x H. 1200mm                                                                                                                                      | Motor speed                                | 1400                | rpm           |
|                                                                                                                                                                                                      | Acoustic emission                          | 69                  | dB            |
| Weight standard machine 115 kg                                                                                                                                                                       | Overall dimension (Width x Depth x Height) | 710 x 610 x H. 1200 | mm            |
|                                                                                                                                                                                                      | Weight standard machine                    | 115                 | kg            |

### • Grinder unit

| Grinding wheel maximum external size | ø 250 | mm    |
|--------------------------------------|-------|-------|
| Motor shaft diameter                 | ø 25  | mm    |
| Grinding wheel maximum wide size     | 30    | mm    |
| Peripheral speed                     | 18    | m/sec |