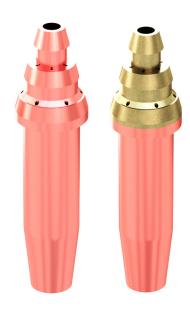

## **Wescol**<sup>®</sup> Cutting Nozzles

| Type:    | ANM                      |                      |
|----------|--------------------------|----------------------|
| Part No. | Description              |                      |
| HE0013   | Cutting Nozzle, ANM 1/32 | Acetylene Nozzle Mix |
| HE0014   | Cutting Nozzle, ANM 3/64 | (ANM)                |
| HE0016   | Cutting Nozzle, ANM 1/16 |                      |
| HE0020   | Cutting Nozzle, ANM 3/32 |                      |

| Туре:    | ANM                      |                             |
|----------|--------------------------|-----------------------------|
| Part No. | Description              | Dyonono Nomio Mir           |
| HE0033   | Cutting Nozzle, PNM 3/64 | Propane Nozzle Mix<br>(PNM) |
| HE0037   | Cutting Nozzle, PNM 5/64 | (FIVIVI)                    |
| HE0040   | Cutting Nozzle, PNM 1/8  |                             |