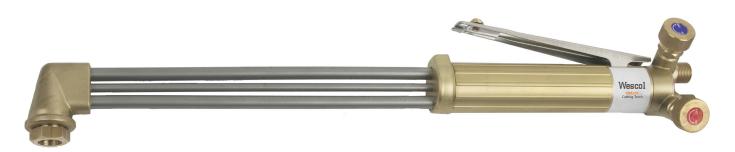

## **Wescol**<sup>®</sup> Hand Equipment

| Part No | HE0064                            | HE0073                            |
|---------|-----------------------------------|-----------------------------------|
|         | NM 18"/90°<br>Cutting Torch, G3/8 | NM 48"/90°<br>Cutting Torch, G3/8 |

Complying with BS EN ISO 5172, the NM250 is a design classic, often imitated but never bettered, available in a number of lengths and head angles to suit a wide range of situations Using the nozzle mix principle, this cutting torch is designed to be used with acetylene or propane and accepts ANM, PNM, Apachi and propane superheating nozzles