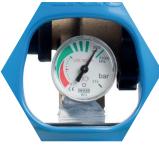

## Easy On/Off lever

- Fast gas cut off
- Clear On/Off position
- Avoids leaks from badly closed valves

Flow control handwheel

Quickly set your flow rate

High pressure gauge

• Tells you the contents of the cylinder