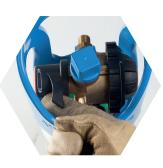

### Safer

- Shock absorbing guard protects the regulator
- On/Off lever allows for a fast gas cut off
- Clear On/Off positions

## Easy On/Off lever

- Fast gas cut off
- Clear On/Off position
- Avoids leaks from badly closed valves

Flow control handwheel

Quickly set your flow rate

High pressure gauge

• Tells you the contents of the cylinder