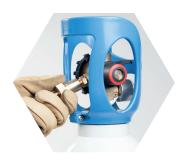

#### Easy to connect

- Easy to handle and can be secured on-site
- Fully portable

## Easy On/Off lever

- Fast gas cut off
- Clear On/Off position
- Avoids leaks from badly closed valves

Flow control handwheel

Quickly set your flow rate

High pressure gauge

• Tells you the contents of the cylinder