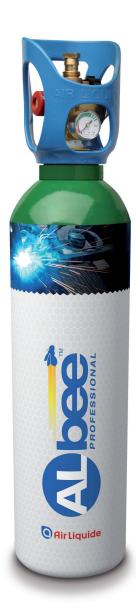

## ALbee<sup>™</sup> 13L

ALbee™ 13L has specifically been created for those users who need larger gas quantities but still require the portability advantages associated with ALbee™. ALbee™ 13L has the equivalent gas content of a 20 litre cylinder at 200 bar giving reduced down time and enhanced productivity benefits.

- 13.4 litre 300 bar cylinder
- Same gas capacity as a 20 litre 200 bar cylinder
- Integrated regulator no more regulator costs
- Available in pure Argon and Argon CO<sub>2</sub>
- Easily portable