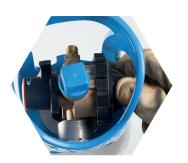

## Integrated MiniTOP Regulator Included

## Easy On/Off lever

- Fast gas cut off
- Clear On/Off position
- Avoids leaks from badly closed valves

Flow control handwheel

Quickly set your flow rate

High pressure gauge

• Tells you the contents of the cylinder