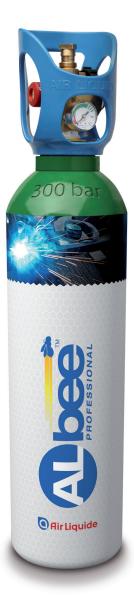

## ALbee<sup>™</sup> 13L

ALbee™ 13L has specifically been created for those users who need larger gas quantities but still require the portability advantages associated with ALbee™. ALbee™ 13L has the equivalent gas content of a 20 litre cylinder at 200 bar giving reduced down time and enhanced productivity benefits.

- 13.4 litre 300 bar cylinder
- Same gas capacity as a 20 litre 200 bar cylinder
- Integrated regulator no more regulator costs
- Available in pure Argon and Argon CO<sub>2</sub>
- Easily portable