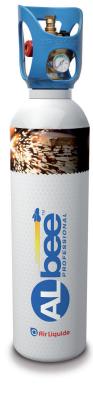

# ALbee™ Weld

# Albee™ is a brand and concept created by Air Liquide to supply rental free cylinders to the market place to suit customers operational needs.

## Never Purchase a Regulator Again!

Every ALbee™ Weld cylinder is fitted with a fully integrated MiniTOP which is fully maintained on a fair wear and tear basis by Air Liquide. When an empty cylinder is returned, the MiniTOP is thoroughly checked, serviced and any worn parts replaced so you know that your ALbee™ Weld cylinder is ready for use every time.

## ALbee<sup>™</sup> 13L

ALbee™ 13L has specifically been created for those users who need larger gas quantities but still require the portability advantages associated with ALbee™. ALbee™ 13L has the equivalent gas content of a 20 litre cylinder at 200 bar giving reduced down time and enhanced productivity benefits.

- 13.4 litre 300 bar cylinder
- Same gas capacity as a 20 litre 200 bar cylinder
- Integrated regulator no more regulator costs
- Available in pure Argon and Argon CO<sub>2</sub>
- Easily portable

## Integrated MiniTOP Regulator Included