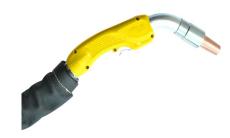

# SIFGUN EVOLUTION FUME EXTRACTION MIG TORCH

# **SUMMARY**

The SifGUN Evolution fume extraction MIG torch is an innovative welding torch with integrated extraction at the nozzle. With the extraction optimally located near to the weld pool, the fumes coming from the welding process are extracted immediately. As a result, the user's exposure to welding fume is reduced by up to 95%.

# **TARGET APPLICATIONS**

Connects to your fume extraction unit via a multi-sized connector piece (45mm - 60mm) that is supplied with the torch.

Commonly used for MIG/MAG and FCAW applications.

### **FURTHER INFORMATION**

The welding torch is delivered 'ready to use' and only needs connecting to a welding machine and extraction unit.

The SifGUN Evolution fume extraction torch is available in 150amp, 250amp and 350amp air-cooled hand-held versions and a 500amp water-cooled version. All with 4 metre cable lengths as standard, 5 and 6 metre length cables available upon request. A robotic version is available in 380A for automated applications.