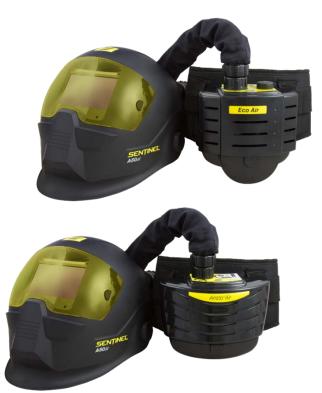

| Ordering Information           |            |  |
|--------------------------------|------------|--|
| Sentinel A50 for Air           | 0700000801 |  |
| Aristo Air Complete w/hose, 1m | 0700002184 |  |
| Eco Air Complete w/hose, 1m    | 0700002185 |  |