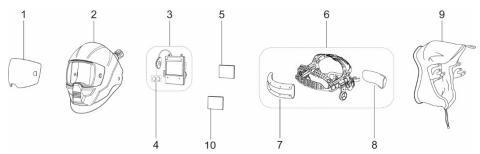

| We | Wear and Spare Parts                        |            |  |
|----|---------------------------------------------|------------|--|
| 1  | Front Cover Lens Clear                      | 0700000802 |  |
| 1  | Front Cover Lens Amber                      | 0700000803 |  |
| 2  | Sentinel A50 Air shell with air duct        | 0700000813 |  |
| 3  | Auto-Darkening Filter (excl. battery)       | 0700000806 |  |
| 4  | 2 x CR2450 lithium battery                  | 0700000807 |  |
| 5  | Inside Cover Lens                           | 070000808  |  |
| 6  | Headgear for A50 Air (including sweatbands) | 0700000805 |  |
| 7  | Front Sweat Band                            | 0700000810 |  |
| 8  | Rear Sweat Band                             | 0700000812 |  |
| 9  | Face Seal (For A50 Air)                     | 0700000814 |  |
| 10 | Magnifying Glass +1.0 Diopter               | 0367951001 |  |
| 10 | Magnifying Glass +1.5 Diopter               | 0367951002 |  |
| 10 | Magnifying Glass +2.0 Diopter               | 0367951003 |  |
| 10 | Magnifying Glass +2.5 Diopter               | 0367951004 |  |
| х  | Protective lens outside HD                  | 0700000823 |  |
| Х  | Sentinel Bandana                            | 0700000821 |  |