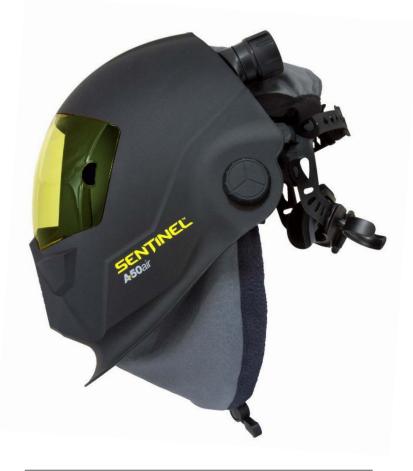

## **SENTINEL™** A50 for Air

## Revolutionary high performance automatic welding helmet

Years of welding have trained you to know exactly what you need in a hood: crucial comfort, large lens, and next generation technology. Every special operation needs special equipment that gets the job done, and when it comes to your helmet, SENTINEL™ is worn by the best.

- Revolutionary Shell Design. High Impact Resistance Nylon
- Halo<sup>TM</sup> Headgear. Ergonomic, infinitely-adjustable 5 point head gear provides extreme comfort and balance. Low-profile design, central pivot point allows for maximum head clearance while helmet is in the up position.
- 100 x 60mm 1/1/1/2 5-13 ADF
- Externally activated Grind Button. Shade 4 Grind Mode
- Colour touch screen control panel